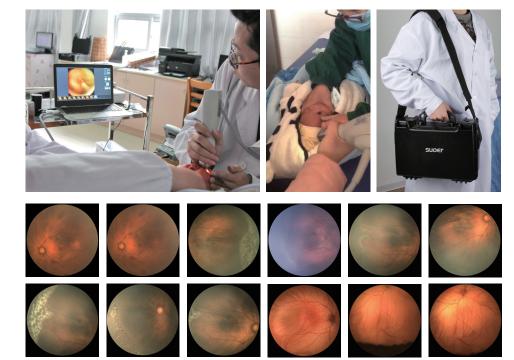

## Fundus imaging range:

• 130°

#### Database:

- · Name, ID, date of birth, etc.
- It can classify and store examined patients by different kinds of patients and doctors according to their needs, encrypt and play back.
- Images and data can be imported and exported in separate batches.
- · Local data storage and backup management.