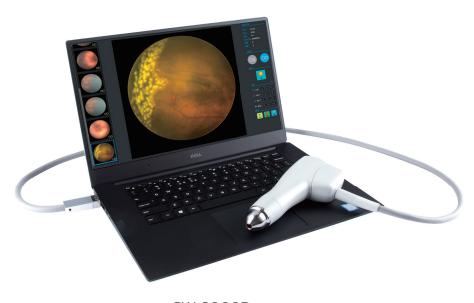

## Specifications

Fundus Image Resolution:

- Center field of view 30 LP/mm
- Middle field of view ( 22.5°) 20 LP/mm
- Edge field of view (45°) 15 LP/mm

## Fundus imaging range:

• 130°

# Camera:

· High resolution, High sensitivity, Medical grade CMOS.

#### Resolution:

4 Megapixels

#### Shooting method:

· Single, continuous shooting, Video mode.

Video image resolution and frame rate:

• Resolution: 2048x2048, 30fps.

#### Illumination Source:

- New LED light source, wavelength is 480~700nm
- Harmful blue-light band was removed so there is no ultraviolet photochemistry damage

and near infrared photothermic damage.

- The circular light field has uniform illumination, better for the image quality.
- Light source intensity 0 48000 Lux.
- · Light source automatic protection
- Color rendering index (CRI) is not less than 85, color temperature is 2700K.
- Light source brightness adjustment: light source intensity is numerically displayed, 256 levels continuously adjustable.

# Software system:

- · Any two pictures can be printed side by side.
- · Contrast, brightness, red, green and blue three-tone pitches adjustment.
- Annotations, markers, enlarged local lesions and management functions.